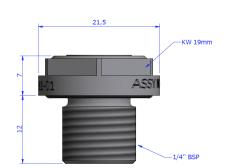

rate and repeatable crack pressure
- 100% Factory and preset testing
- Wide Range of fluid compatibility
- Zero leakage to 95-98% of set pressure
- Excellent re-seal performance
- Compact size
- Custom pressure setting on request

## **General Technical Specifications**

Type
Part Number
Body Material
Fluid Compatibility
Operating Temperature

Cracking pressure

Pressure Relief Valve Various, see table below

AISI316L / NBR

Mineral Oil, Water Based Glycol and Seawater

-10°C/ + 60°C (14°F / 122°F)

0,8 or 1,5 Bar

#### **Ordering Codes**

PRV 1/4" BSP - 0,8 Bar Crack Pressure PRV 1/4" BSP - 1,5 Bar Crack Pressure PRV 1/2" BSP - 0,8 Bar Crack Pressure PRV 1/2" BSP - 1,5 Bar Crack Pressure Part Number: 101811 Part Number: 112513 Part Number: 105275 Part Number: 112552

#### **Dimensions**