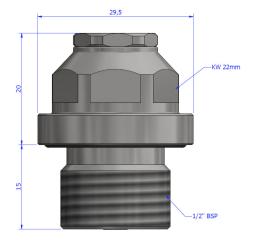

te and repeatable crack pressure
- 100% Factory and preset testing
- Wide Range of fluid compatibility
- Zero leakage to 95-98% of set pressure
- Excellent re-seal performance
- Compact size
- Custom pressure setting on request

## **General Technical Specifications**

Type
Part Number
Body Material
Fluid Compatibility
Operating Temperature

Cracking pressure

Pressure Relief Valve Various, see table below

AISI316L / NBR

Mineral Oil, Water Based Glycol and Seawater

-10°C/ + 60°C (14°F / 122°F)

0,8 or 1,5 Bar

#### **Ordering Codes**

PRV 1/4" BSP - 0,8 Bar Crack Pressure PRV 1/4" BSP - 1,5 Bar Crack Pressure PRV 1/2" BSP - 0,8 Bar Crack Pressure PRV 1/2" BSP - 1,5 Bar Crack Pressure Part Number: 101811 Part Number: 112513 Part Number: 105275 Part Number: 112552

#### **Dimensions**