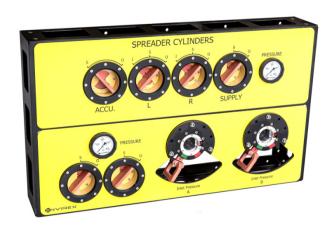

### **Description**

The ROV Control panel gets designed and developed specific according to client requirements.

Complete ROV Panels can be provided on a turnkey basis. Any combination of receptacles, ROV Operated valves, gauges, pressure regulators and other components can be configured to meet the client and API/ISO Specifications.

## **Example Of Features**

- Custom Configurations
- Standardized cost effective framework design
- All valves in stainless steel materials
- Manifold mounted ROV operated DCV's
- ROV and diver friendly design
- Rated to 3000MSW
- Electronic, battery and subsea display

### **Options**

- Custom configuration and setup
- ROV operated valves
- Subsea gauges, sensors and display's
- Flowmeter
- Pressure regulation
- High pressure options
- Pressure regulation

#### **Examples of previous delivered ROV Control Panels**

Contact us for further information and product requests.