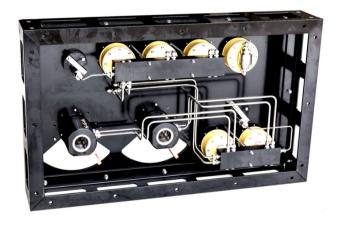

### **Description**

The ROV Control panel gets designed and developed specific according to client requirements.

Complete ROV Panels can be provided on a turnkey basis. Any combination of receptacles, ROV Operated valves, gauges, pressure regulators and other components can be configured to meet the client and API/ISO Specifications.

## **Example Of Features**

- Custom Configurations
- Standardized cost effective framework design
- All valves in stainless steel materials
- Manifold mounted ROV operated DCV's
- ROV and diver friendly design
- Rated to 3000MSW
- Electronic, battery and subsea display

### **Options**

- Custom configuration and setup
- ROV operated valves
- Subsea gauges, sensors and display's
- Flowmeter
- Pressure regulation
- High pressure options
- Pressure regulation

#### **Examples of previous delivered ROV Control Panels**

Contact us for further information and product requests.