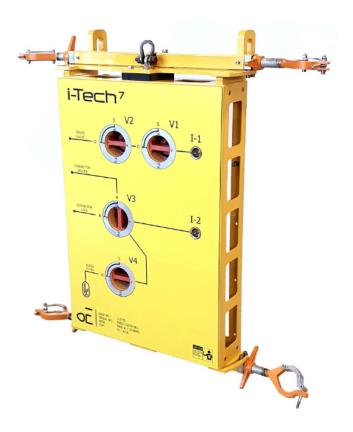

### **Description**

The ROV Control panel gets designed and developed specific according to client requirements.

Complete ROV Panels can be provided on a turnkey basis. Any combination of receptacles, ROV Operated valves, gauges, pressure regulators and other components can be configured to meet the client and API/ISO Specifications.

## **Example Of Features**

- Custom Configurations
- Standardized cost effective framework design
- All valves in stainless steel materials
- Manifold mounted ROV operated DCV's
- ROV and diver friendly design
- Rated to 3000MSW
- Electronic, battery and subsea display

### **Options**

- Custom configuration and setup
- ROV operated valves
- Subsea gauges, sensors and display's
- Flowmeter
- Pressure regulation
- High pressure options
- Pressure regulation

#### **Examples of previous delivered ROV Control Panels**

Contact us for further information and product requests.