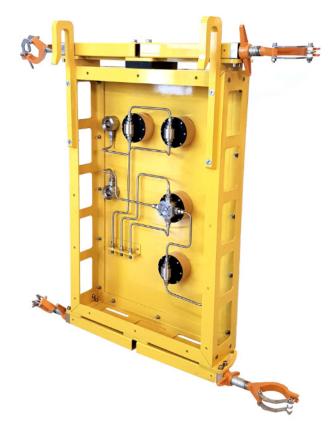

## ROV CONTROL PANELS

HYDRAULIC ROV CONTROL SYSTEM

**DESIGNED** for demanding

subsea environments

### **Description**

The ROV Control panel gets designed and developed specific according to client requirements.

Complete ROV Panels can be provided on a turnkey basis. Any combination of receptacles, ROV Operated valves, gauges, pressure regulators and other components can be configured to meet the client and API/ISO Specifications.

## **Example Of Features**

- Custom Configurations
- Standardized cost effective framework design
- All valves in stainless steel materials
- Manifold mounted ROV operated DCV's
- ROV and diver friendly design
- Rated to 3000MSW
- Electronic, battery and subsea display

### **Options**

- Custom configuration and setup
- ROV operated valves
- Subsea gauges, sensors and display's
- Flowmeter
- Pressure regulation
- High pressure options
- Pressure regulation

#### **Examples of previous delivered ROV Control Panels**

Contact us for further information and product requests.