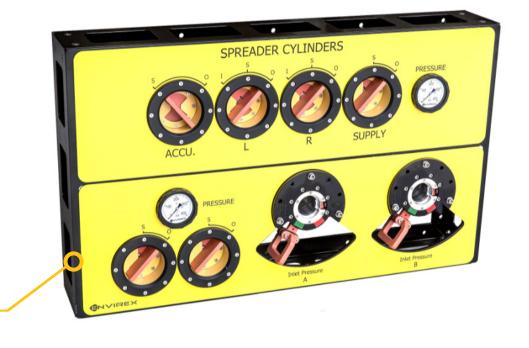

### **Description**

The ROV Control panel gets designed and developed specific according to client requirements.

Complete ROV Panels can be provided on a turnkey basis. Any combination of receptacles, ROV Operated valves, gauges, pressure regulators and other components can be configured to meet the client and API/ISO Specifications.

## **Example Of Features**

- Custom Configurations
- Standardized cost effective framework design
- All valves in stainless steel materials
- Manifold mounted ROV operated DCV's
- ROV and diver friendly design
- Rated to 3000MSW
- Electronic, battery and subsea display

### **Options**

- Custom configuration and setup
- ROV operated valves
- Subsea gauges, sensors and display's
- Flowmeter
- Pressure regulation
- High pressure options
- Pressure regulation

#### **Examples of previous delivered ROV Control Panels**

Contact us for further information and product requests.