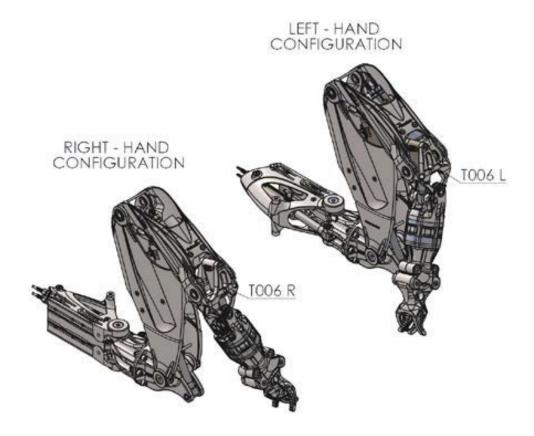

#### **Configurations**

### **TITANROB M701 7F MINI MANIPULATOR**

General technical specification

Type TitanRob M701 7F Mini Manipulator

OEM TitanRob

Envirex part no 2214906 (left hand)

Depth rating M 3 000
Weight (in air / Submerged) kg 17 / 14
Max reach mm 1200