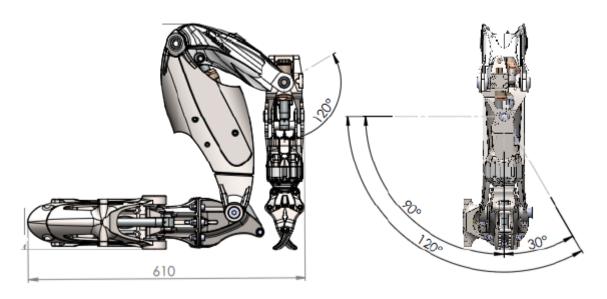

### **TITANROB M701 7F MINI MANIPULATOR**

General technical specification

Type TitanRob M701 7F Mini Manipulator

OEM TitanRob

Envirex part no 2214906 (left hand)

Depth rating M 3 000
Weight (in air / Submerged) kg 17 / 14
Max reach mm 1200

Lift at full extension kg 40 @ 140bar Max lift kg 50 @ 140bar

Yaw grip kgf 80 Yaw torque Nm 30

Dimension stowed - LxWxH mm 330 x 375 x 518

Operation temperature °C -5 to 55

Construction main materials Ti6Al4V Titanium

**AISI 316 SS** 

**Functions** 

Shoulder Azimuth (yaw) ° 120 (+90 / -30)

Shoulder Pitch ° 105
Elbow Pitch ° 110
Wrist Pitch ° 120
Wrist Yaw ° 120

Jaw Rotate ° 360 continuous

Jaw Opening mm 150

Hydraulic requirements

### **Dimensions**

STOWED DIMENSIONS