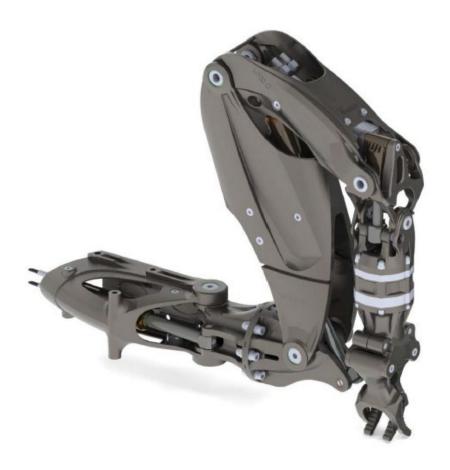

# TITANROB M701 7-F MINI MANIPULATOR

LOW WEIGHT HIGH FORCE RELIABLE

The TitanRob M701 is a seven-function hydraulic manipulator made of titanium and developed for Observation- and Light Work Class ROVs. It is a manipulator with enhanced characteristics of weight/power ratio and capabilities: by using titanium as main material, lower weight and more mechanical characteristics are achieved which allows for improved dimensioning.

Resistant, lightweight, and reliable; it`s designed for heavy duty ROV works and robotics which require manipulation operations.

The manipulator can be operated by any low power (1kW) HPU and solenoids (x7) valve pack fitted in the ROV vehicle.

#### **Features**

- Robust construction
- Low weight 14 kg submerged
- Corrosion resistant materials
- High force
- □ Submersible to 3 000m seawater
- Service- and user friendly
- Cost effective
- Left and right hand configuration
- Low power consumption