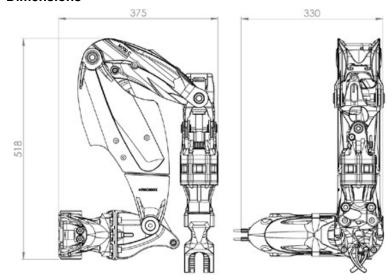

### **Dimensions**

STOWED DIMENSIONS

Lift at full extension kg 40 @ 140bar Max lift kg 50 @ 140bar

Yaw grip kgf 80 Yaw torque Nm 30

Dimension stowed - LxWxH mm 330 x 375 x 518

Operation temperature °C -5 to 55

Construction main materials Ti6Al4V Titanium