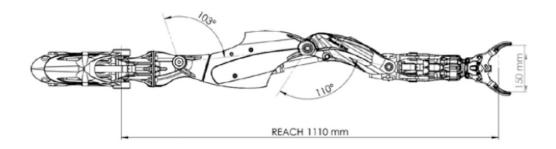

### **TITANROB M701 7F MINI MANIPULATOR**

General technical specification

Type TitanRob M701 7F Mini Manipulator

OEM TitanRob

Envirex part no 2214906 (left hand)

Depth rating M 3 000
Weight (in air / Submerged) kg 17 / 14
Max reach mm 1200

**AISI 316 SS** 

**Functions** 

Shoulder Azimuth (yaw) ° 120 (+90 / -30)

Shoulder Pitch ° 105
Elbow Pitch ° 110
Wrist Pitch ° 120
Wrist Yaw ° 120

Jaw Rotate ° 360 continuous

Jaw Opening mm 150

Hydraulic requirements